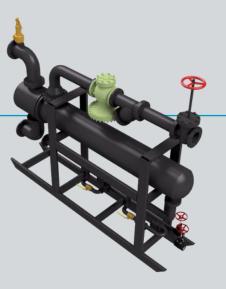

## **Heat Exchanger**

## HX-800

## Features:

- Frame-mounted shell and tube heat exchanger
- Steam to domestic hot water transfer
- Pre-installed steam valving ready for use

| General Information   |                              |
|-----------------------|------------------------------|
| Rental Category       | Heat Exchanger               |
| Unit Design           | Skid-mounted                 |
| Heat Exchanger Design | Shell and Tube               |
| Use Type              | Steam – Water, Water – Water |