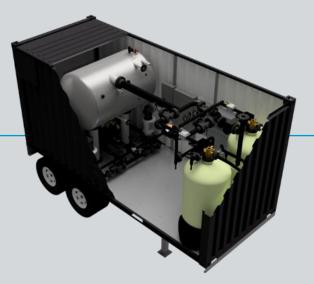

## Features:

- Water treatment and supply
- Duplex softener system
- Chemical feed system
- High pressure feedwater pumps
- Controls and safety equipment
- Single main power disconnect

| General Information |                            |
|---------------------|----------------------------|
| Deaerator Model     | BFS 35MSX                  |
| Pump Model          | Grundfos CR 32-7 / CR 45-1 |
| Trailer Type        | Containerized              |
| Service             | Boiler Feedwater Deaerator |
| Deaerator Type      | Spray                      |