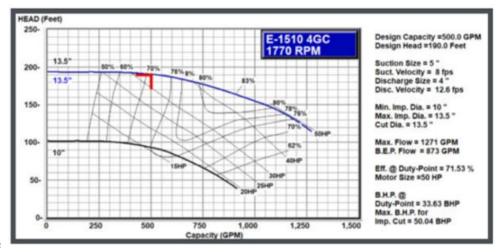

| Output Specifications |                       |
|-----------------------|-----------------------|
| Design Head           | 190' (58 M)           |
| Design Flow           | 500 GPM (1,890 LPM)   |
| Max Flow              | 1,271 GPM (4,810 LPM) |
| Head @ Max Flow       | 125' (38 M)           |
| MAWP                  | 250 PSIG (17.2 BARG)  |