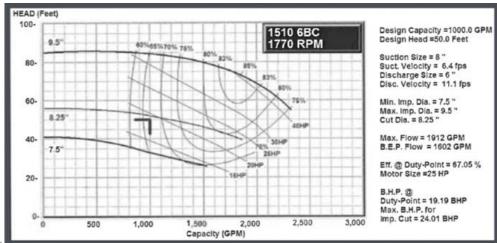

#### **General Information**

| Rental Category      | Base Mounted Pump |
|----------------------|-------------------|
| Pump Manufacturer    | Bell & Gossett    |
| Pump Model           | Series e-1510     |
| Accessories Included | None              |
| Pump Size            | 6BC               |
| Impeller Diameter    | 9½" (24 CM)       |
| Motor Power          | 25 HP (18.6 kW)   |
| Motor Speed          | Single Speed      |

| Output Specifications |                       |
|-----------------------|-----------------------|
| Design Head           | 50′ (15.2 M)          |
| Design Flow           | 1,000 GPM (3,785 LPM) |
| Max Flow              | 1,912 GPM (7,235 LPM) |
| Head @ Max Flow       | 40′ (12.2 M)          |
| MAWP                  | 175 PSIG (12.1 BARG)  |