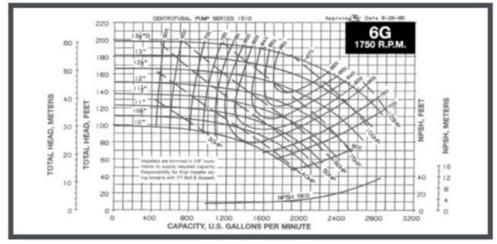

## **Features:**

- Class leading hydraulic efficiency
- Upgraded unitized mechanical seal

| General Information  |                   |
|----------------------|-------------------|
| Rental Category      | Base Mounted Pump |
| Pump Manufacturer    | Bell & Gossett    |
| Pump Model           | Series 1510       |
| Accessories Included | None              |
| Pump Size            | 6G                |
| Impeller Diameter    | 11%" (29 CM)      |
| Motor Power          | 60 HP (44.7 kW)   |
| Motor Speed          | Single Speed      |

| Output Specifications |                       |
|-----------------------|-----------------------|
| Design Head           | 120' (37 M)           |
| Design Flow           | 1,340 GPM (5,070 LPM) |
| Max Flow              | 2,200 GPM (8,330 LPM) |
| Head @ Max Flow       | 72' (22 M)            |
| MAWP                  | 175 PSIG (12.1 BARG)  |