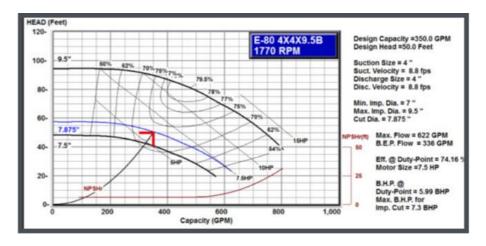

| Output Specifications |                      |  |
|-----------------------|----------------------|--|
| Design Head           | 50' (15.2 M)         |  |
| Design Flow           | 350 GPM (1,325 LPM)  |  |
| Max Flow              | 622 GPM (2,355 LPM)  |  |
| Head @ Max Flow       | 22' (6.7 M)          |  |
| MAWP                  | 175 PSIG (12.1 BARG) |  |