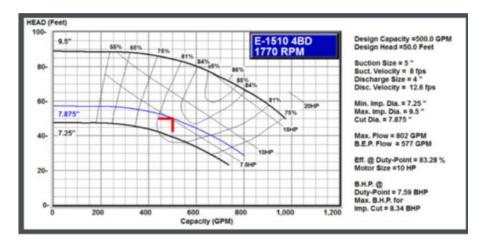

| Output Specifications |                      |  |
|-----------------------|----------------------|--|
| Design Head           | 50' (15.2 M)         |  |
| Design Flow           | 500 GPM (1,890 LPM)  |  |
| Max Flow              | 802 GPM (3,035 LPM)  |  |
| Head @ Max Flow       | 28' (8.5 M)          |  |
| MAWP                  | 175 PSIG (12.1 BARG) |  |